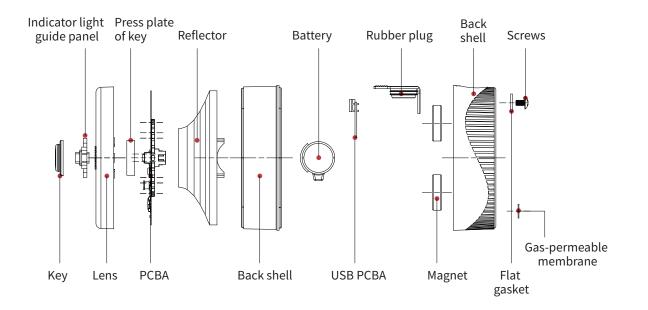

core                       | Capacity         | Charging voltage | Charging current | Charging time | Discharging time |
|--------------------|-------------------------------------|------------------|------------------|------------------|---------------|------------------|
| TYPE-C             | Single section<br>18650 lithium ion | 3.7-4.2V/2200mAh | 5V               | 1000mA           | 2H            | 7H               |

# **Function**



If you need to re-light it to check power, please long press On/off button to power on again.

#### J-WELL Technology (Guangzhou) Co., LTD

📞 +86-20-8678 8296; 🛛 S cherry@cm18autolights.com; 🎓 www.cm18autolights.com

🞗 Room 201, Building 8, Number 6, No. 194 Pinglong Road, Huashan town, Huadu District, Guangzhou City, China



# THE EXPLOSION FIGURE



### 7 MODES



# 3 modes flash

A single flash
 Double flash
 Triple flash

#### 4 modes rotation

- ① Slow anticlockwise rotation (480ms)
  ② Slow clockwise rotation (480ms)
  ③ Quick anticlockwise rotation (300ms)
- Quick anticlockwise rotation (300ms)
  Quick clockwise rotation (300ms)

#### J-WELL Technology (Guangzhou) Co., LTD

- 📞 +86-20-8678 8296; 🛛 🕲 cherry@cm18autolights.com; 🏾 💋 www.cm18autolights.com
- 🞗 Room 201, Building 8, Number 6, No. 194 Pinglong Road, Huashan town, Huadu District, Guangzhou City, China



# INSTALLATION





# **PRODUCT PACKAGING**

### Z-W56B

- White box Size: 90\*90\*85mm
- Master Carton Size: 470\*470\*380mm
- Net Weight of Each Lamp: 0.168 KG
- Gross Weight per Carton: 16.8 KG
- Quantity of Each Carton: 100 pcs



J-WELL Technology (Guangzhou) Co.