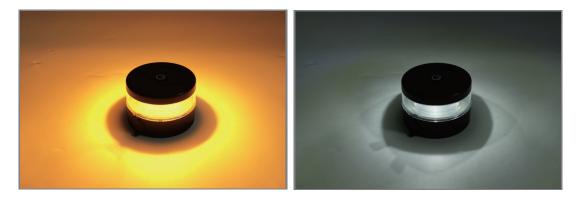

# **Z-W56B** RECHARGEABLE MINI BEACON WITH MAGNETIC BASE

- Super mini size, with magnetic base which can be easily and quickly mounted or removed.
- + 100% cable free solution rechargeable battery, about 2 hours charge time and 7 hours run time.
- With charge/discharge indicator light on top to show the battery status.
- Can be easily change patterns by the switch button on the top of the lamp.
- 7 selectable flash patterns including SOS and cruise.

### **PRODUCT INFORMATION**

| Product Code | Power Consumption | Current / Voltage | SMD  | LED Q'TY                  | Color temperature | Compliance | LED color |
|--------------|-------------------|-------------------|------|---------------------------|-------------------|------------|-----------|
| Z-W56B       | 4.7W              | 0.75A @ 24V       | 2835 | 28pcs amber<br>4pcs white |                   | EMC: R10   | •         |