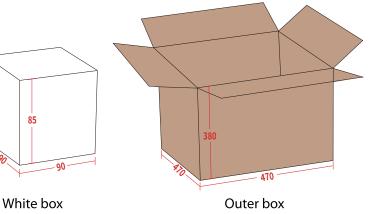

# **PRODUCT PACKAGING**

### Z-W56B

- White box Size: 90\*90\*85mm
- Master Carton Size: 470\*470\*380mm
- Net Weight of Each Lamp: 0.168 KG
- Gross Weight per Carton: 16.8 KG
- Quantity of Each Carton: 100 pcs

J-WELL Technology (Guangzhou) Co., LTD