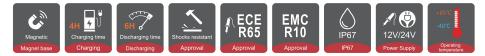

### **PRODUCT INFORMATION**

| Product Code | Power Consumption | Current / Voltage | SMD  | LED Q'TY                  | Color temperature | Compliance | LED color |
|--------------|-------------------|-------------------|------|---------------------------|-------------------|------------|-----------|
| Z-W56B       | 4.7W              | 0.75A @ 24V       | 2835 | 28pcs amber<br>4pcs white |                   | EMC: R10   | •         |

# **CHARGING PARAMETERS**

Overcharge, over discharge, over temperature protection

01

| Charging interface | Electric core                       | Capacity         | Charging voltage | Charging current | Charging time | Discharging time |
|--------------------|-------------------------------------|------------------|------------------|------------------|---------------|------------------|
| TYPE-C             | Single section<br>18650 lithium ion | 3.7-4.2V/2200mAh | 5V               | 1000mA           | 2H            | 7H               |