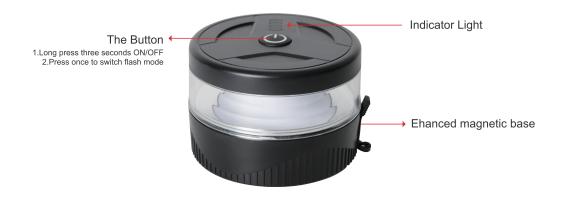

# **Z-W56B** RECHARGEABLE MINI BEACON WITH MAGNETIC BASE

- Super mini size, with magnetic base which can be easily and quickly mounted or removed.
- + 100% cable free solution rechargeable battery, about 2 hours charge time and 7 hours run time.
- With charge/discharge indicator light on top to show the battery status.
- Can be easily change patterns by the switch button on the top of the lamp.
- 7 selectable flash patterns including SOS and cruise.

# **Function**

If you need to re-light it to check power, please long press On/off button to power on again.