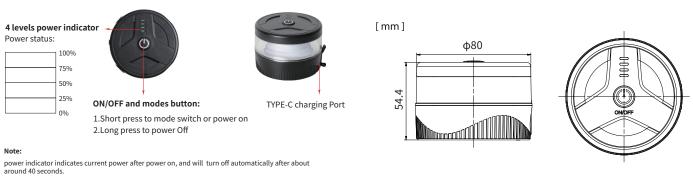

# **CHARGING PARAMETERS**

Overcharge, over discharge, over temperature protection

01

| Charging interface | Electric core                       | Capacity         | Charging voltage | Charging current | Charging time | Discharging time |
|--------------------|-------------------------------------|------------------|------------------|------------------|---------------|------------------|
| TYPE-C             | Single section<br>18650 lithium ion | 3.7-4.2V/2200mAh | 5V               | 1000mA           | 2H            | 7H               |

# **Function**

If you need to re-light it to check power, please long press On/off button to power on again.