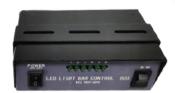

vantage of being easily removable and repositionable.
- ◆ Z-W54-8 Bracket + screw installation or fixed hook installation.
- Mainly used on the top of trucks and engineering vehicles etc.









Z-W54-3

















## **PRODUCT INFORMATION**

| Lamp Function | Power Consumption | Input Voltage | LED Q'TY | SMD  | IP Grade | LED color |
|---------------|-------------------|---------------|----------|------|----------|-----------|
| Z-W54-2       | 26w               | 12-24V        | 24PCS    |      |          |           |
| Z-W54-3       | 32w               | 12-24V        | 32PCS    | 3030 | IP67     |           |
| Z-W54-8       | 36w               | 12-24V        | 72PCS    |      |          |           |

## **PRODUCT SIZE**

[mm]





#### **LIGHT**







Z-W54-8 Control box



#### **FUNCTIONS DISPLAY**



# 12 Modes (Z-W54-2 Z-W54-3)

- · Mode 1: Single Flash
- · Mode 2: Double Flash
- · Mode 3: Alt. Four Flash Left Half ,Four Flash Right Half, Four Flash All
- Mode 4: Alt. Single Flash Left Half, Single Flash Right Half, Four Flash Left Half, Four Flash Right Half and Four Flash All
- · Mode 5: Six Flash



- · Mode 6: Slow Single Flash
- · Mode 7: Double Flash
- · Mode 8: Alt. Single Flash Left Half, Single Flash Right Half, Four Flash All
- · Mode 9: Cruise (All Modules)
- $\cdot$  Mode 10:Left Half and Right Half Four Flash
- · Mode 11: Left Half and Right Half Single Flash
- · Mode 12: Five Flash



# 10 Modes (Z-W54-8)

- · Mode 1: Single Flash
- · Mode 2: Six Flash
- · Mode 3: Left Half and Right Half Flash
- · Mode 4: Six Flash Alt. Middle and Two Sid