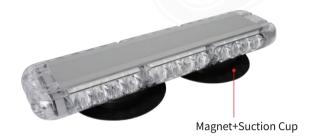

# **Z-W54 High Performance LED Warning Light Bar**

- ◆ Z-W54-2 and Z-W54-3 Magnetic suction cups install, offer the advantage of being easily removable and repositionable.
- ◆ Z-W54-8 Bracket + screw installation or fixed hook installation.
- Mainly used on the top of trucks and engineering vehicles etc.

Z-W54-3