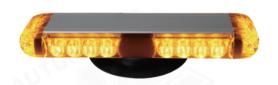

# **Z-W54 High Performance LED Warning Light Bar**

- ◆ Z-W54-2 and Z-W54-3 Magnetic suction cups install, offer the advantage of being easily removable and repositionable.
- ◆ Z-W54-8 Bracket + screw installation or fixed hook installation.
- Mainly used on the top of trucks and engineering vehicles etc.

Z-W54-3