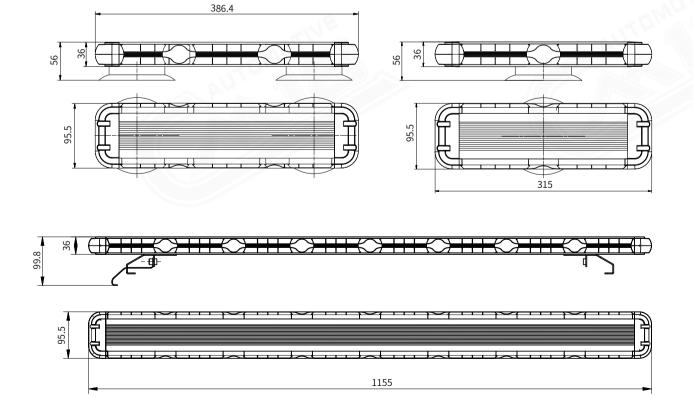

4-3 Magnetic suction cups install, offer the advantage of being easily removable and repositionable.
- ◆ Z-W54-8 Bracket + screw installation or fixed hook installation.
- Mainly used on the top of trucks and engineering vehicles etc.









Z-W54-3

















## **PRODUCT INFORMATION**

| Lamp Function | Power Consumption | Input Voltage | LED Q'TY | SMD  | IP Grade | LED color |
|---------------|-------------------|---------------|----------|------|----------|-----------|
| Z-W54-2       | 26w               | 12-24V        | 24PCS    |      |          |           |
| Z-W54-3       | 32w               | 12-24V        | 32PCS    | 3030 | IP67     |           |
| Z-W54-8       | 36w               | 12-24V        | 72PCS    |      |          |           |

## **PRODUCT SIZE**

[mm]





#### **LIGHT**







Z-W54-8 Control box



#### **FUNCTIONS DISPLAY**



# 12 Modes (Z-W54-2 Z-W54-3)

- · Mode 1: Single Flash
- · Mode 2: Double Flash
- · Mode 3: Alt. Four Flash Left Half ,Four Flash Right Half, Four Flash All
- Mode 4: Alt. Single Flash Left Half, Single Flash Right Half, Four Flash Left Half, Four Flash Right Half and Four Flash All
- · Mode 5: Six Flash



- · Mode 6: Slow Single Flash
- · Mode 7: Double Flash
- · Mode 8: Alt. Single Flash Left Half, Single Flash Right Half, Four Flash All
- · Mode 9: Cruise (All Modules)
- $\cdot$  Mode 10:Left Half and Right Half Four Flash
- · Mode 11: Left Half and Right Half Single Flash
- · Mode 12: Five Flash



# 10 Modes (Z-W54-8)

- · Mode 1: Single Flash
- · Mode 2: Six Flash
- · Mode 3: Left Half and Right Half Flas