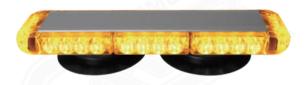

# **Z-W54 High Performance LED Warning Light Bar**

- ◆ Z-W54-2 and Z-W54-3 Magnetic suction cups install, offer the advantage of being easily removable and repositionable.
- ◆ Z-W54-8 Bracket + screw installation or fixed hook installation.
- Mainly used on the top of trucks and engineering vehicles etc.

Z-W54-3