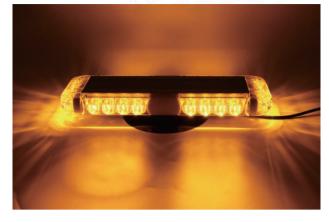

cups install, offer the advantage of being easily removable and repositionable.
- ◆ Z-W54-8 Bracket + screw installation or fixed hook installation.
- Mainly used on the top of trucks and engineering vehicles etc.









Z-W54-3

















## **PRODUCT INFORMATION**

| Lamp Function | Power Consumption | Input Voltage | LED Q'TY | SMD  | IP Grade | LED color |
|---------------|-------------------|---------------|----------|------|----------|-----------|
| Z-W54-2       | 26w               | 12-24V        | 24PCS    |      |          |           |
| Z-W54-3       | 32w               | 12-24V        | 32PCS    | 3030 | IP67     |           |
| Z-W54-8       | 36w               | 12-24V        | 72PCS    |      |          |           |

## **PRODUCT SIZE**

[mm]





#### **LIGHT**







Z-W54-8 Control box



#### **FUNCTIONS DISPLAY**



# 12 Modes (Z-W54-2 Z-W54-3)

- · Mode 1: Single Flash
- · Mode 2: Double Flash
- · Mode 3: Alt. Four Flash Left Half ,Four Flash Right Half, Four Flash All
- Mode 4: Alt. Single Flash Left Half, Single Flash Right Half, Four Flash Left Half, Four Flash Right Half and Four Flash All
- · Mode 5: Six Flash



- · Mode 6: Slow Single Flash
- · Mode 7: Double Flash
- · Mode 8: Alt. Single Flash Left Half, Single Flash Right Half, Four Flash All
- · Mode 9: Cruise (All Modules)
- $\cdot$  Mode 10:Left Half and Right Half Four Flash
- · Mode 11: Left Half and Right Half Single Flash
- · Mode 12: Five Flash



# 10 Modes (Z-W54-8)

- · Mode 1: Single Flash
- · Mode 2: Six Flash
- · Mode 3: Left Half and Right Half Flash
- · Mode 4: Six Fl