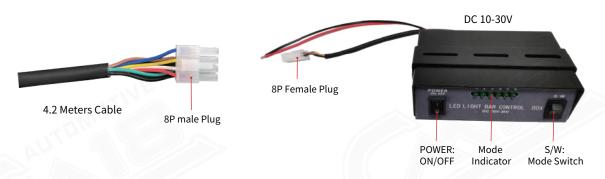

# **Z-W54-8 control Box Usage:**

#### **Instructions for Mode Switch:**

- 1. Black wire connect to Negative pole, red wire connect to Positive pole, Turn on the POWER on the control box, light bar work.
- 2. Short press the S/W, switch to next mode
- 3. Long press S/W for 3 seconds, back to the first flashing mode.