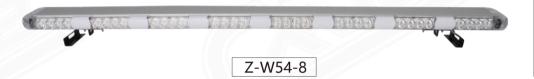

# **Z-W54 High Performance LED Warning Light Bar**

- ◆ Z-W54-2 and Z-W54-3 Magnetic suction cups install, offer the advantage of being easily removable and repositionable.
- ◆ Z-W54-8 Bracket + screw installation or fixed hook installation.
- Mainly used on the top of trucks and engineering vehicles etc.