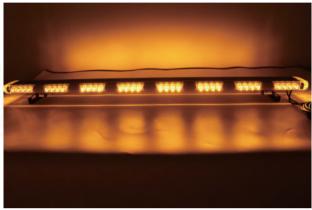

s install, offer the advantage of being easily removable and repositionable.
- ◆ Z-W54-8 Bracket + screw installation or fixed hook installation.
- Mainly used on the top of trucks and engineering vehicles etc.









Z-W54-3

















## **PRODUCT INFORMATION**

| Lamp Function | Power Consumption | Input Voltage | LED Q'TY | SMD  | IP Grade | LED color |
|---------------|-------------------|---------------|----------|------|----------|-----------|
| Z-W54-2       | 26w               | 12-24V        | 24PCS    |      |          |           |
| Z-W54-3       | 32w               | 12-24V        | 32PCS    | 3030 | IP67     |           |
| Z-W54-8       | 36w               | 12-24V        | 72PCS    |      |          |           |

## **PRODUCT SIZE**

[mm]





#### **LIGHT**







Z-W54-8 Control box



#### **FUNCTIONS DISPLAY**



# 12 Modes (Z-W54-2 Z-W54-3)

- · Mode 1: Single Flash
- · Mode 2: Double Flash
- · Mode 3: Alt. Four Flash Left Half ,Four Flash Right Half, Four Flash All
- Mode 4: Alt. Single Flash Left Half, Single Flash Right Half, Four Flash Left Half, Four Flash Right Half and Four Flash All
- · Mode 5: Six Flash



- · Mode 6: Slow Single Flash
- · Mode 7: Double Flash
- · Mode 8: Alt. Single Flash Left Half, Single Flash Right Half, Four Flash All
- · Mode 9: Cruise (All Modules)
- $\cdot$  Mode 10:Left Half and Right Half Four Flash
- · Mode 11: Left Half and Right Half Single Flash
- · Mode 12: Five Flash



# 10 Modes (Z-W54-8)

- · Mode 1: Single Flash
- · Mode 2: Six Flash
- · Mode 3: Left Half and Right Half Flash
- · Mode 4: Six Flash