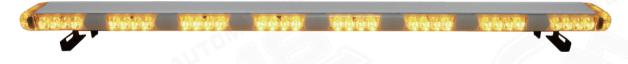

# **Z-W54 High Performance LED Warning Light Bar**

- ◆ Z-W54-2 and Z-W54-3 Magnetic suction cups install, offer the advantage of being easily removable and repositionable.
- ◆ Z-W54-8 Bracket + screw installation or fixed hook installation.
- Mainly used on the top of trucks and engineering vehicles etc.

Z-W54-3