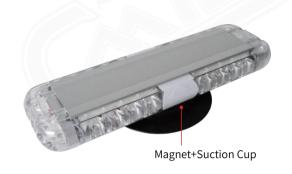

# **Z-W54 High Performance LED Warning Light Bar**

- ◆ Z-W54-2 and Z-W54-3 Magnetic suction cups install, offer the advantage of being easily removable and repositionable.
- ◆ Z-W54-8 Bracket + screw installation or fixed hook installation.
- Mainly used on the top of trucks and engineering vehicles etc.

Z-W54-3