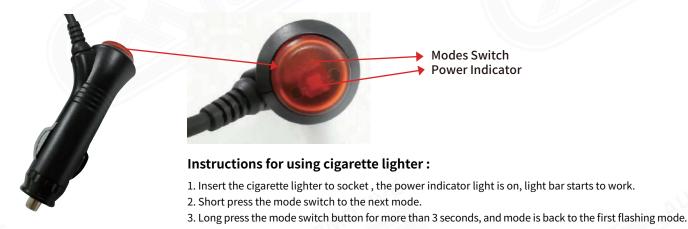

#### **Z-W54-2 and Z-W54-3 CONNECTION MODE**

#### 4 Meters Cable with Cigarette Lighter

#### **Instructions for Mode Switch:**

- 1. Black wire connect to Negative pole, red wire connect to Positive pole, Turn on the POWER on the control box, light bar work.
- 2. Short press the S/W, switch to next mode
- 3. Long press S/W for 3 seconds, back to the first flashing mode.