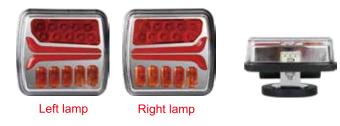

Function: Front Position Lamp / Dynamic indicator / Number plate light FRONT LIGHT

Function: Rear Position Lamp / Dynamic indicator / Brake / Number plate light **REAR LIGHT** 

## **Product Summary**

- This product is used in trucks with the functions of rear position lamp, dynamic direction indicator lamp, stop/brake lights, and number plate light.
- ✤ It uses magnets to absorb the back of the vehicle.
- \* 7pins plug transmitter inserts into the connector socket of the truck tail light, turn on the light and go.

### **PRODUCT INFORMATION -- FRONT LIGHT**

| Lamp function            | Voltage | Power Consumption | SMD  | LED Q'TY | Color temperature | Compliance | IP Rating | LED color |
|--------------------------|---------|-------------------|------|----------|-------------------|------------|-----------|-----------|
| Front Position Lamp      | 12V-24V | 1.05W             | 2835 | 14pcs    | 6000k             | R7         | IP67      | •         |
| Direction Indicator Lamp | 12V-24V | 1.84W             | 2835 | 15pcs    | 590nm             | R6         | IP67      | •         |
| Number plate light       | 12V-24V | 1.55W             | 2835 | 4pcs     |                   | R3         | IP67      | 0         |
| Transmit method/Distance |         |                   |      |          | 2.4G 30m          |            |           |           |

### **PRODUCT INFORMATION** -- REAR LIGHT

| Lamp function            | Voltage | Power Consumption | SMD  | LED Q'TY | Color temperature | Compliance | IP Rating | LED color |
|--------------------------|---------|-------------------|------|----------|-------------------|------------|-----------|-----------|
| Rear Position Lamp       | 12V-24V | 1.55W             | 2835 | 14pcs    | 625nm             | R7         | IP67      | •         |
| Direction Indicator Lamp | 12V-24V | 1.21W             | 2835 | 5pcs     | 590nm             | R6         | IP67      | •         |
| Stop / Brake             | 12V-24V | 0.67W             | 2835 | 10pcs    | 625nm             | R7         | IP67      | •         |
| Number plate light       | 12V-24V | 1.55W             | 2835 | 4pcs     | 6500k             | R23        | IP67      | 0         |
| Transmit method/Distance |         |                   |      |          | 2.4G 30m          |            |           |           |

### **FUNCTIONS**