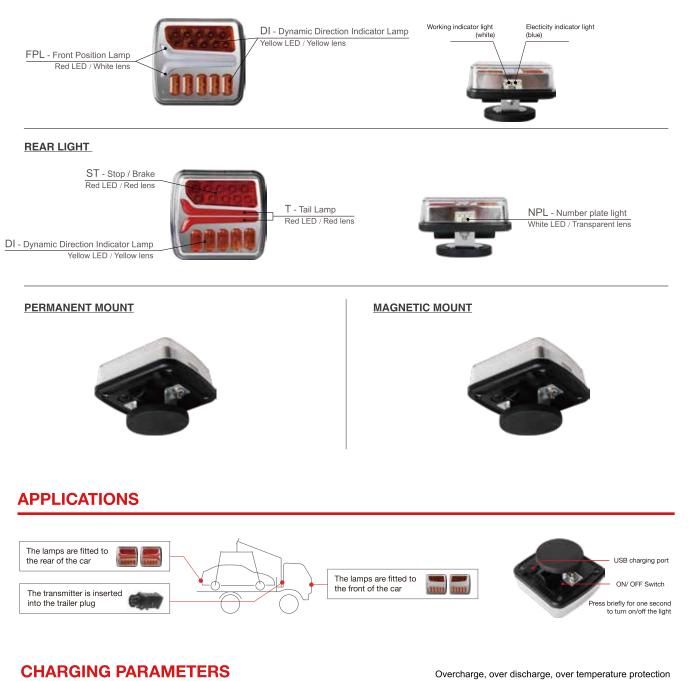

Function: Front Position Lamp / Dynamic indicator / Number plate light FRONT LIGHT

Function: Rear Position Lamp / Dynamic indicator / Brake / Number plate light **REAR LIGHT** 

## **Product Summary**

- This product is used in trucks with the functions of rear position lamp, dynamic direction indicator lamp, stop/brake lights, and number plate light.
- ✤ It uses magnets to absorb the back of the vehicle.
- \* 7pins plug transmitter inserts into the connector socket of the truck tail light, turn on the light and go.

### **FUNCTIONS**