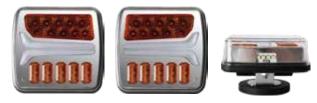

Function: Front Position Lamp / Dynamic indicator / Number plate light FRONT LIGHT

Function: Rear Position Lamp / Dynamic indicator / Brake / Number plate light **REAR LIGHT** 

## **Product Summary**

- This product is used in trucks with the functions of rear position lamp, dynamic direction indicator lamp, stop/brake lights, and number plate light.
- ✤ It uses magnets to absorb the back of the vehicle.
- \* 7pins plug transmitter inserts into the connector socket of the truck tail light, turn on the light and go.

### **PRODUCT INFORMATION -- FRONT LIGHT**

| Lamp function            | Voltage | Power Consumption | SMD  | LED Q'TY | Color temperature | Compliance | IP Rating | LED color |
|--------------------------|---------|-------------------|------|----------|-------------------|------------|-----------|-----------|
| Front Position Lamp      | 12V-24V | 1.05W             | 2835 | 14pcs    | 6000k             | R7         | IP67      | •         |
| Direction Indicator Lamp | 12V-24V | 1.84W             | 2835 | 15pcs    | 590nm             | R6         | IP67      | •         |
| Number plate light       | 12V-24V | 1.55W             | 2835 | 4pcs     |                   | R3         | IP67      | 0         |
| Transmit method/Distance |         |                   |      |          | 2.4G 30m          |            |           |           |

### **PRODUCT INFORMATION** -- REAR LIGHT

| Lamp function            | Voltage | Power Consumption | SMD  | LED Q'TY | Color temperature | Compliance | IP Rating | LED color |
|--------------------------|---------|-------------------|------|----------|-------------------|------------|-----------|-----------|
| Rear Position Lamp       | 12V-24V | 1.55W             | 2835 | 14pcs    | 625nm             | R7         | IP67      | •         |
| Direction Indicator Lamp | 12V-24V | 1.21W             | 2835 | 5pcs     | 590nm             | R6         | IP67      | •         |
| Stop / Brake             | 12V-24V | 0.67W             | 2835 | 10pcs    | 625nm             | R7         | IP67      | •         |
| Number plate light       | 12V-24V | 1.55W             | 2835 | 4pcs     | 6500k             | R23        | IP67      | 0         |
| Transmit method/Distance |         |                   |      |          | 2.4G 30m          |            |           |           |