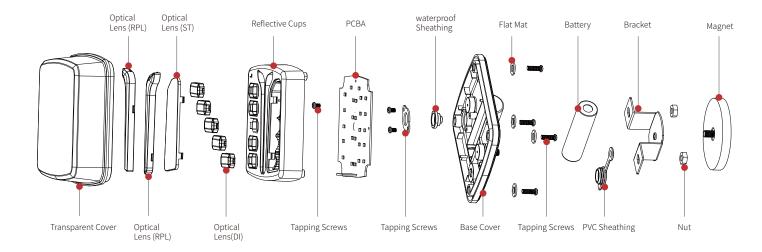

ONT LIGHT



| Charging interface | Electric core                       | Capacity         | Charging voltage | Charging current | Charge pendant | Discharging time |
|--------------------|-------------------------------------|------------------|------------------|------------------|----------------|------------------|
| MICRO USB          | Single section<br>18650 lithium ion | 3.7-4.2V 2600mAh | 5V               | 2100mA           | About 2H       | About 8H         |

\* Battery Certification : MSDS MSDS + UN38.3 + 2006/66/EC

#### J-WELL Technology (Guangzhou) Co., LTD

📞 +86-20-8678 8296; 🛛 🕲 cherry@cm18autolights.com; 🍃 www.cm18autolights.com

🞗 Room 201, Building 8, Number 6, No. 194 Pinglong Road, Huashan town, Huadu District, Guangzhou City, China



03

### THE EXPLOSION FIGURE



### **PRODUCT PACKAGING**



#### J-WELL Technology (Guangzhou) Co., LTD

\$ +86-20-8678 8296; S cherry@cm18autolights.com; € www.cm18autolights.com

🞗 Room 201, Building 8, Number 6, No. 194 Pinglong Road, Huashan town, Huadu District, Guangzhou City, China