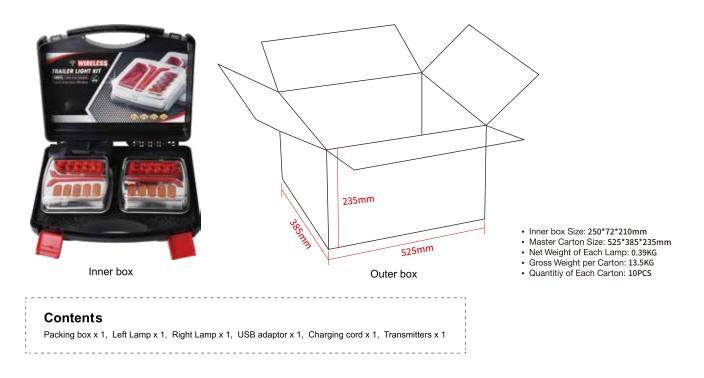

face | Electric core                       | Capacity         | Charging voltage | Charging current | Charge pendant | Discharging time |
|--------------------|-------------------------------------|------------------|------------------|------------------|----------------|------------------|
| MICRO USB          | Single section<br>18650 lithium ion | 3.7-4.2V 2600mAh | 5V               | 2100mA           | About 2H       | About 8H         |

\* Battery Certification : MSDS MSDS + UN38.3 + 2006/66/EC

#### J-WELL Technology (Guangzhou) Co., LTD

📞 +86-20-8678 8296; 🛛 🕲 cherry@cm18autolights.com; 🍃 www.cm18autolights.com

🞗 Room 201, Building 8, Number 6, No. 194 Pinglong Road, Huashan town, Huadu District, Guangzhou City, China



03

### THE EXPLOSION FIGURE



### **PRODUCT PACKAGING**



#### J-WELL Technology (Guangzhou) Co., LTD

\$ +86-20-8678 8296; S cherry@cm18autolights.com; € www.cm18autolights.com

🞗 Room 201, Building 8, Number 6, No. 194 Pinglong Road, Huashan town, Huadu District, Guangzhou City, China